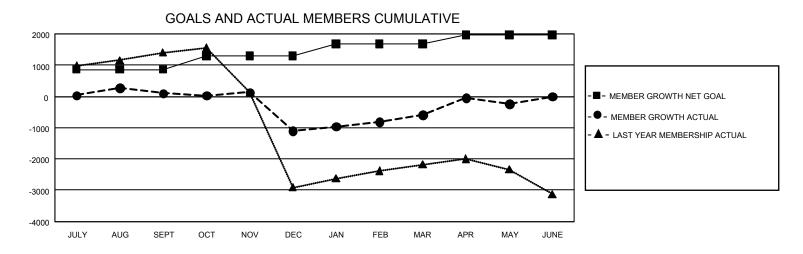

| Members               |                           |                         |                                              |  |  |  |  |  |  |
|-----------------------|---------------------------|-------------------------|----------------------------------------------|--|--|--|--|--|--|
| RESULTS FOR 2022-2023 |                           |                         |                                              |  |  |  |  |  |  |
| QUARTER               | MEMBER GROWTH NET<br>GOAL | MEMBER GROWTH<br>ACTUAL | DROPPED MEMBERS ACTUAL (including transfers) |  |  |  |  |  |  |
| JULY/AUG/SE           | EPT 860                   | 1,077                   | 872                                          |  |  |  |  |  |  |
| OCT/NOV/DE            | C 435                     | 995                     | 2,106                                        |  |  |  |  |  |  |
| JAN/FEB/MAF           | ₹ 385                     | 1,009                   | 301                                          |  |  |  |  |  |  |
| APR/MAY/JUI           | NE 285                    | 1,018                   | 529                                          |  |  |  |  |  |  |

## GOALS AND ACTUAL NEW CLUBS CUMULATIVE

| DROPPED CLUBS: 165 |       | 485 CLUBS OF 953 ADDED 1<br>OR MORE NEW MEMBERS | GENDER DISTRIBUTION                    |                 |
|--------------------|-------|-------------------------------------------------|----------------------------------------|-----------------|
|                    |       |                                                 | MALE                                   | 17,882 (62.08%) |
|                    |       |                                                 | FEMALE                                 | 10,917 (37.90%) |
| DROPPED MEMBERS    |       |                                                 | NON BINARY                             | 0 (0.00%)       |
| DECEASED           | 80    |                                                 | PREFER NOT TO ANSWER                   | 5 (0.02%)       |
| CLUB CANCELLED     | 522   |                                                 | TOTAL FAMILY UNIT MEMBERS 19,097       |                 |
| OTHER              | 3,206 | CLICK HERE FOR                                  | TO THE THINKE TO OTHER MEMBERS         | ,               |
| TOTAL              | 3,808 | CUMULATIVE MEMBERSHIP DATA                      | FAMILY MEMBERS PAYING HALF DUES 12,231 |                 |
|                    |       |                                                 |                                        |                 |