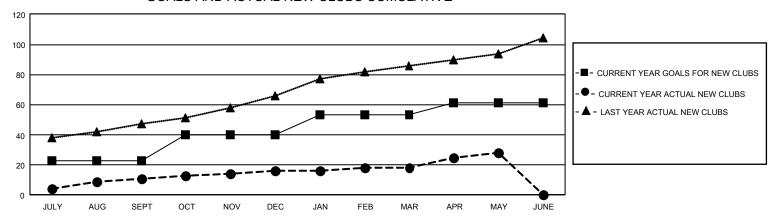

## GMT Constitutional Area 6, Group J

REPORT DOES NOT INCLUDE CLUBS IN UNDISTRICTED AREAS.

| Clubs                 |               |           |               |  |  |  |  |  |
|-----------------------|---------------|-----------|---------------|--|--|--|--|--|
| RESULTS FOR 2022-2023 |               |           |               |  |  |  |  |  |
| QUARTER               | NEW CLUB GOAL | NEW CLUBS | DROPPED CLUBS |  |  |  |  |  |
| JULY/AUG/SEPT         | 69            | 11        | 103           |  |  |  |  |  |
| OCT/NOV/DEC           | 51            | 5         | 21            |  |  |  |  |  |
| JAN/FEB/MAR           | 39            | 2         | 37            |  |  |  |  |  |
| APR/MAY/JUNE          | 24            | 10        | 4             |  |  |  |  |  |

## GOALS AND ACTUAL NEW CLUBS CUMULATIVE

| DROPPED CLUBS: 165 |       | 485 CLUBS OF 953 ADDED 1<br>OR MORE NEW MEMBERS | GENDER DISTRIBUTION                    |                 |
|--------------------|-------|-------------------------------------------------|----------------------------------------|-----------------|
|                    |       |                                                 | MALE                                   | 17,882 (62.08%) |
|                    |       |                                                 | FEMALE                                 | 10,917 (37.90%) |
| DROPPED MEMBERS    |       |                                                 | NON BINARY                             | 0 (0.00%)       |
| DECEASED           | 80    |                                                 | PREFER NOT TO ANSWER                   | 5 (0.02%)       |
| CLUB CANCELLED     | 522   |                                                 | TOTAL FAMILY UNIT MEMBERS 19,097       |                 |
| OTHER              | 3,206 | CLICK HERE FOR                                  | TO THE THINKE TO OTHER MEMBERS         | ,               |
| TOTAL              | 3,808 | CUMULATIVE MEMBERSHIP DATA                      | FAMILY MEMBERS PAYING HALF DUES 12,231 |                 |
|                    |       |                                                 |                                        |                 |